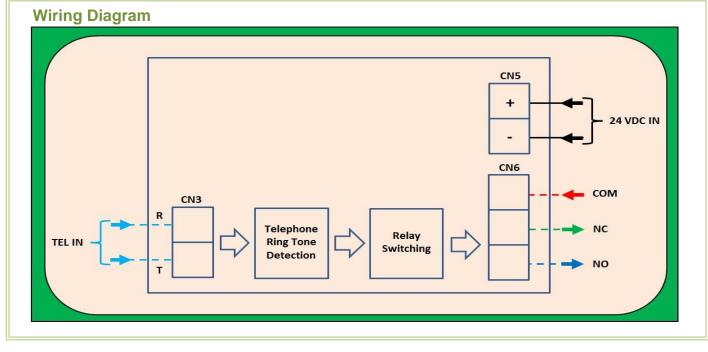

Telephone ring detector module with dry contact output, DC 24V input with snap-in DIN rail mount bracket. The module allows the telephone to activate a peripheral device such as a light beacon when the ring voltage (or tone) is present.

Relay is at NC state when the Telephone ring tone is not detected. Once the ring tone is present, the relay will toggle from NC to NO state at CN6.