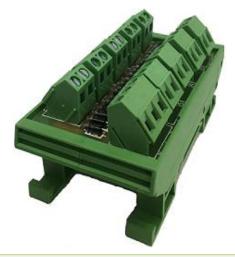

#### **FEATURES**

- Diode Board using for lamp test
- 10 Inputs and 10 Outputs
- Modular construction for easy assembly
- UL94 V-0 Class flame retardant green polyamide 66 PCB

Diode Board is generally for use in connection with lamp test panel. It comes with 10 inputs and 10 outputs. No additional screw is required to install the diode board, no additional wire is needed for the assembly, and the compact size with built-in input and output terminal blocks for easy wiring and termination.

### **TECHNICAL DATA**

| Operating Temperature | -20 °C to 70 °C         |  |
|-----------------------|-------------------------|--|
| Storage Temperature   | -20 °C to 80 °C         |  |
| Connections           | Input / Output          |  |
| Current Rating        | 1A per input            |  |
| Mounting Position     | DIN Rail Mount          |  |
| Dimension             | 45 L x 82 W x 43 H (mm) |  |
| Weight                | 62 g                    |  |