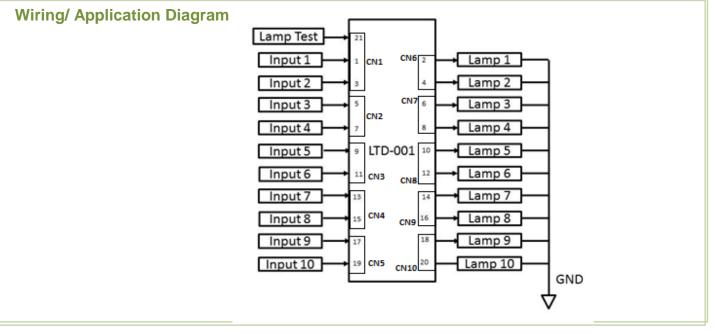

#### **FEATURES**

- Diode Board using for lamp test
- 10 Inputs and 10 Outputs
- Modular construction for easy assembly
- UL94 V-0 Class flame retardant green polyamide 66 PCB

Diode Board is generally for use in connection with lamp test panel. It comes with 10 inputs and 10 outputs. No additional screw is required to install the diode board, no additional wire is needed for the assembly, and the compact size with built-in input and output terminal blocks for easy wiring and termination.